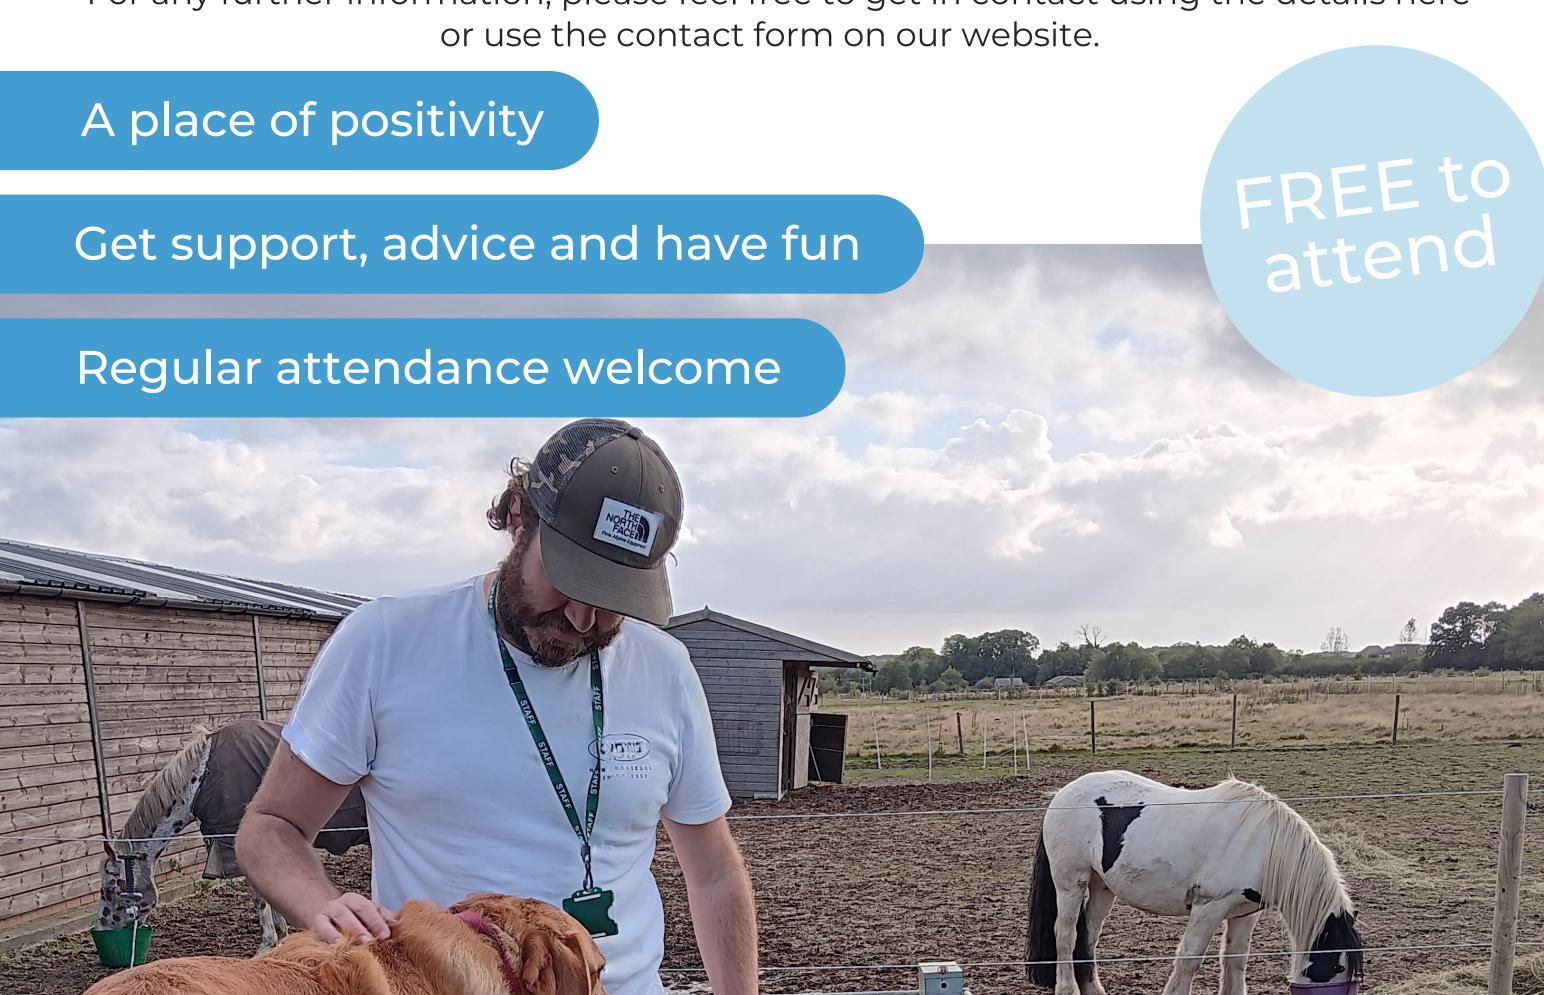

## THE FARM

On the Farm is about getting out from behind the 4 walls, meeting animals and getting your hands a bit mucky.

Attendees have a plethora of things to see and do at the farm each week. There are goats, horses, chickens and more! Many of the animals have been rescued. Running at Maypole Farm Canterbury, you can meet us there or get a lift from Take Off Canterbury or Sturry Station.