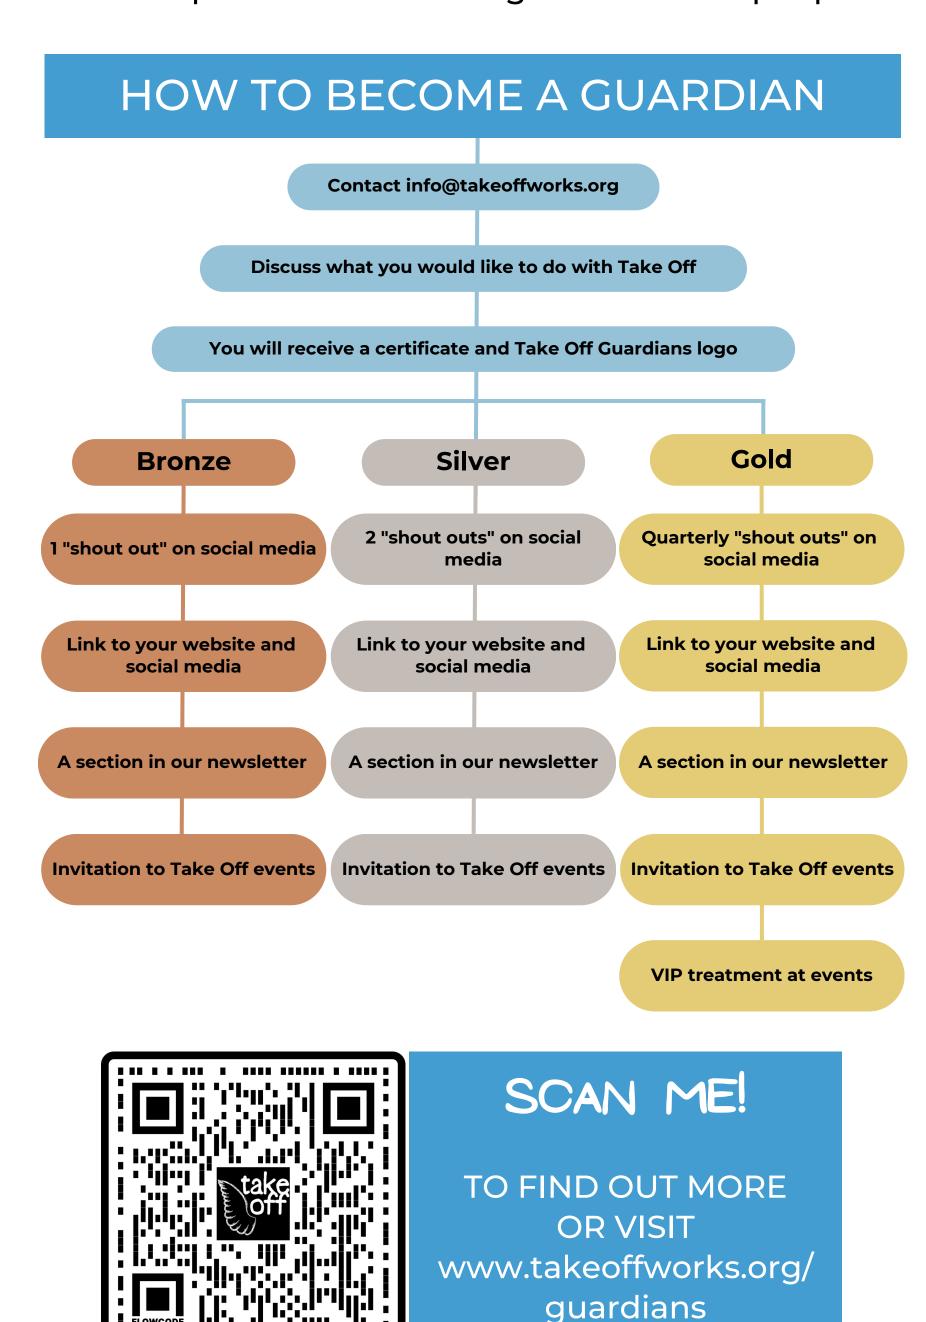

## BECOME A TAKE OFF GUARDIAN

Take Off is a Kent-based mental health charity providing physical & mental wellbeing support to our local community by people with lived experience.

Support us by becoming a Take Off Guardian.

## WHAT IS A TAKE OFF GUARDIAN?

A Take Off Guadian is an individual, business or organisation which supports the amazing work we do to help others with their mental and physical wellbeing.

This is an opportunity to make a difference for people in your area, whether you have expertise or can volunteer your time, provide discounted services or give funding for a specific group we run.